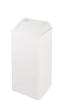

## SANITARY WARE SPECIFICATION SHEET

| Item Descriptions | Mediclinics (Spain) Waste receptacle and |  |
|-------------------|------------------------------------------|--|
|                   | bins, steel, white epoxy finish          |  |
|                   |                                          |  |
| Dimensions        | L354 x W304 x H820 mm                    |  |
| Model             | PP0080                                   |  |
| Material/ Finish  | Steel / White Epoxy Finish               |  |
| Manufacturer      | Mediclinics, S.A. (Spain)                |  |
| Supplier          | Acme Sanitary Ware Co. Ltd               |  |
|                   | Mr. Eric Wong/ Mr. Don Yuen              |  |
| Contact Tel/Fax   | (852) 2388-7171 / (852) 2710-8012        |  |
| E-mail            | acme@acmesanitary.com.hk                 |  |
| Website           | www.acmesanitary.com.hk                  |  |

## **Components & Materials:**

- **PP0080**: steel white epoxy coated body, 1 mm thick with a white epoxy head lid, 1.2 mm thick and a white epoxy self-closing lid, 1 mm thick.
- **PP0080C**: stainless steel bright finish body, 1 mm thick with a stainless steel bright finish, 1.2 mm thick headlid and a stainless steel bright finish self-closing lid, 1 mm thick.
- **PP0080CS**: stainless steel satin finish body, 1 mm thick with a stainless steel satin finish, 1.2 mm thick head lid and a stainless steel satin finish self-closing lid, 1 mm thick.
- · Retaining system inside of the body to secure the waste
- Four EPDM rubber feet to keep the bottom of the bin clear of any moisture.
- · Spring for automatic return and two impact and noise dampening rubber bumpers.

PP0080 White Epoxy Finish

PP0080C Bright Finish

PP0080CS Satin Finish

| Capacity<br>(L) | Weight<br>(Kg) | H (mm) |  |
|-----------------|----------------|--------|--|
| 80              | 9.8            | 823    |  |