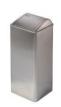

## **Components & Materials:**

- **PP0080**: steel white epoxy coated body, 1 mm thick with a white epoxy head lid, 1.2 mm thick and a white epoxy self-closing lid, 1 mm thick.
- **PP0080C**: stainless steel bright finish body, 1 mm thick with a stainless steel bright finish, 1.2 mm thick headlid and a stainless steel bright finish self-closing lid, 1 mm thick.
- **PP0080CS**: stainless steel satin finish body, 1 mm thick with a stainless steel satin finish, 1.2 mm thick head lid and a stainless steel satin finish self-closing lid, 1 mm thick.
- · Retaining system inside of the body to secure the waste
- Four EPDM rubber feet to keep the bottom of the bin clear of any moisture.
- · Spring for automatic return and two impact and noise dampening rubber bumpers.

PP0080 White Epoxy Finish

PP0080C Bright Finish

PP0080CS Satin Finish

| Capacity<br>(L) | Weight<br>(Kg) | H (mm) |  |
|-----------------|----------------|--------|--|
| 80              | 9.8            | 823    |  |