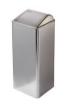

## **Components & Materials:**

- **PP0080**: steel white epoxy coated body, 1 mm thick with a white epoxy head lid, 1.2 mm thick and a white epoxy self-closing lid, 1 mm thick.
- **PP0080C**: stainless steel bright finish body, 1 mm thick with a stainless steel bright finish, 1.2 mm thick headlid and a stainless steel bright finish self-closing lid, 1 mm thick.
- **PP0080CS**: stainless steel satin finish body, 1 mm thick with a stainless steel satin finish, 1.2 mm thick head lid and a stainless steel satin finish self-closing lid, 1 mm thick.
- · Retaining system inside of the body to secure the waste
- Four EPDM rubber feet to keep the bottom of the bin clear of any moisture.
- · Spring for automatic return and two impact and noise dampening rubber bumpers.

PP0080 White Epoxy Finish

PP0080C Bright Finish

PP0080CS Satin Finish

| Capacity<br>(L) | Weight<br>(Kg) | H (mm) |  |
|-----------------|----------------|--------|--|
| 80              | 9.8            | 823    |  |