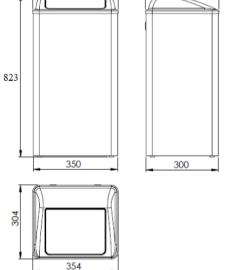

## SANITARY WARE SPECIFICATION SHEET

| Item Descriptions | Mediclinics (Spain) Waste receptacle and |  |
|-------------------|------------------------------------------|--|
|                   | bins, steel, white epoxy finish          |  |
|                   |                                          |  |
| Dimensions        | L354 x W304 x H820 mm                    |  |
| Model             | PP0080                                   |  |
| Material/ Finish  | Steel / White Epoxy Finish               |  |
| Manufacturer      | Mediclinics, S.A. (Spain)                |  |
| Supplier          | Acme Sanitary Ware Co. Ltd               |  |
|                   | Mr. Eric Wong/ Mr. Don Yuen              |  |
| Contact Tel/Fax   | (852) 2388-7171 / (852) 2710-8012        |  |
| E-mail            | acme@acmesanitary.com.hk                 |  |
| Website           | www.acmesanitary.com.hk                  |  |

PP0080 White Epoxy Finish

PP0080C Bright Finish

PP0080CS Satin Finish

| Capacity<br>(L) | Weight<br>(Kg) | H (mm) |  |
|-----------------|----------------|--------|--|
| 80              | 9.8            | 823    |  |