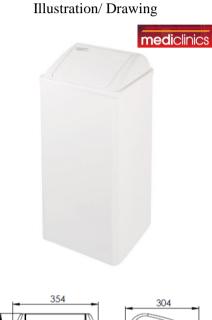

## SANITARY WARE SPECIFICATION SHEET

| Item Descriptions | Mediclinics (Spain) Waste receptacle and |  |
|-------------------|------------------------------------------|--|
|                   | bins, steel, white epoxy finish          |  |
|                   |                                          |  |
| Dimensions        | L354 x W304 x H820 mm                    |  |
| Model             | PP0080                                   |  |
| Material/ Finish  | Steel / White Epoxy Finish               |  |
| Manufacturer      | Mediclinics, S.A. (Spain)                |  |
| Supplier          | Acme Sanitary Ware Co. Ltd               |  |
|                   | Mr. Eric Wong/ Mr. Don Yuen              |  |
| Contact Tel/Fax   | (852) 2388-7171 / (852) 2710-8012        |  |
| E-mail            | acme@acmesanitary.com.hk                 |  |
| Website           | www.acmesanitary.com.hk                  |  |

## **Mounting Template**

Secure the frame with mounting screws into the holes for wall mounted option.

| Model    | Body<br>thickness<br>(mm) | Head lid<br>thickness<br>(mm) | Lid<br>thickness<br>(mm) |
|----------|---------------------------|-------------------------------|--------------------------|
| PP0080   |                           |                               |                          |
| PP0080C  | 1.0                       | 1.2                           | 1.0                      |
| PP0080CS |                           |                               |                          |